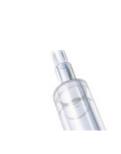

#### Bag foil

- EVA monolayer bags • EVA/EVOH multilayer bags for low
- permeability of gases<sup>3</sup> Transparent
- Marking injection and infusion port

#### Filling port

- Male Large Screw or Female Luer Lock connector to reduce filling times
- Non-reopening clamp to seal the port after filling
- Additional protective cap for hermetic sealing