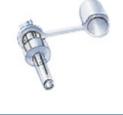

#### Infusion port

- Hard plastics for spike insertion<sup>2</sup>
- Compatible with standard infusion lines<sup>2</sup>
- Infusion Port 'Closure'
- Infusion Port 'Twist Off'