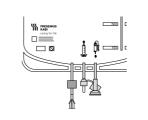

#### Filling leads

- Central line equipped with a clamp for complete blocking
- Peripheral lines equipped with clamps for individual blocking

#### Vented spikes

 Air vent with bacterial filter (e.g. air borne) for fast and safe filling

#### 25 μm particle filter

- Prevention of possible particles
- Available in Freka® Mix Bag with 6-filling leads configuration