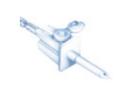

#### **Accessories**

Filling leads with Female Large Screw adapter to connect with single EVA bags and multilayer bags for gravity filling procedures

to Female Luer Lock

Female Large Screw to Female Large Screw

Adapter to connect single bags with filling systems

Ref.: 1) According to DIN EN ISO 15747 "Plastic containers for intravenous injections"; 2) According to DIN EN ISO 80369-1 "Small-bore connectors for liquids and gases in healthcare applications - Part 1: General requirements"; 3) More information up on request available