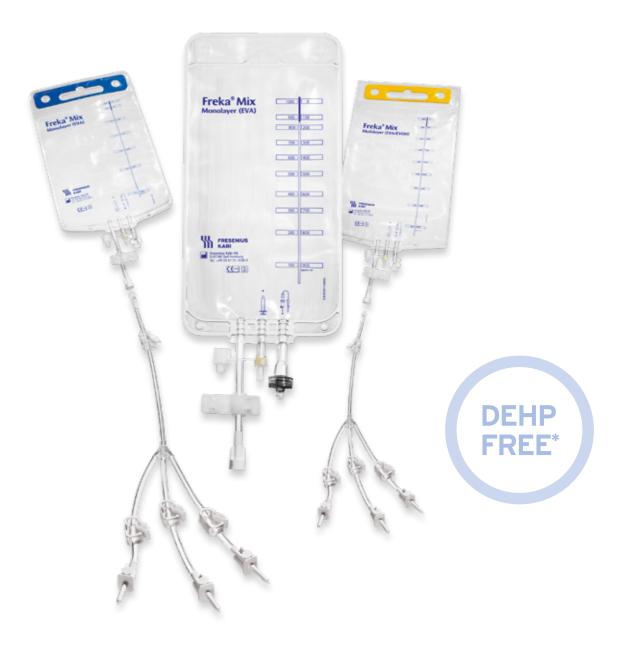

### **Compounding bags** and accessories

safe in handling and flexible in connections

#### Handle inlay

- For transport and hanging
- High stability<sup>1</sup>

#### Infusion port

- Hard plastics for spike insertion<sup>2</sup>
- Compatible with standard infusion lines<sup>2</sup>
- Infusion Port 'Closure'
- Infusion Port 'Twist Off'

#### Injection port

- Ergonomic adding of drugs<sup>2</sup>
- Compatible with standard syringes and needles<sup>2</sup>
- Additional closure cap

#### Bag foil

- EVA monolayer bags • EVA/EVOH multilayer bags for low
- permeability of gases<sup>3</sup> Transparent
- Marking injection and infusion port

#### Filling port

- Male Large Screw or Female Luer Lock connector to reduce filling times
- Non-reopening clamp to seal the port after filling
- Additional protective cap for hermetic sealing

#### Special Features Freka® Mix Bag

(EVA monolayer, EVA/EVOH multilayer bags) with pre-connected filling leads

#### Filling leads

- Central line equipped with a clamp for complete blocking
- Peripheral lines equipped with clamps for individual blocking