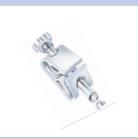

#### Vented spikes

 Air vent with bacterial filter (e.g. air borne) for fast and safe filling