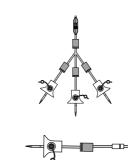

#### Filling leads

- Central line equipped with a clamp for complete blocking
- Peripheral lines equipped with clamps for individual blocking

#### Vented spikes

 Air vent with bacterial filter (e.g. air borne) for fast and safe filling

#### 25 μm particle filter

- Prevention of possible particles
- Available in Freka® Mix Bag with 6-filling leads configuration