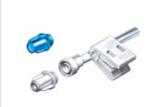

#### **Accessories**

Filling leads with Female Large Screw adapter to connect with single EVA bags and multilayer bags for gravity filling procedures

to Female Luer Lock

Female Large Screw to Female Large Screw

Adapter to connect single bags with filling systems

Ref.: 1) According to DIN EN ISO 15747 "Plastic containers for intravenous injections"; 2) According to DIN EN ISO 80369-1 "Small-bore connectors for liquids and gases in healthcare applications - Part 1: General requirements"; 3) More information up on request available