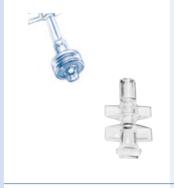

#### Infusion port

- Hard plastics for spike insertion<sup>2</sup>
- Compatible with standard infusion lines<sup>2</sup>
- Infusion Port 'Closure'
- Infusion Port 'Twist Off'

#### Injection port

- Ergonomic adding of drugs<sup>2</sup>
- Compatible with standard syringes and needles<sup>2</sup>
- Additional closure cap