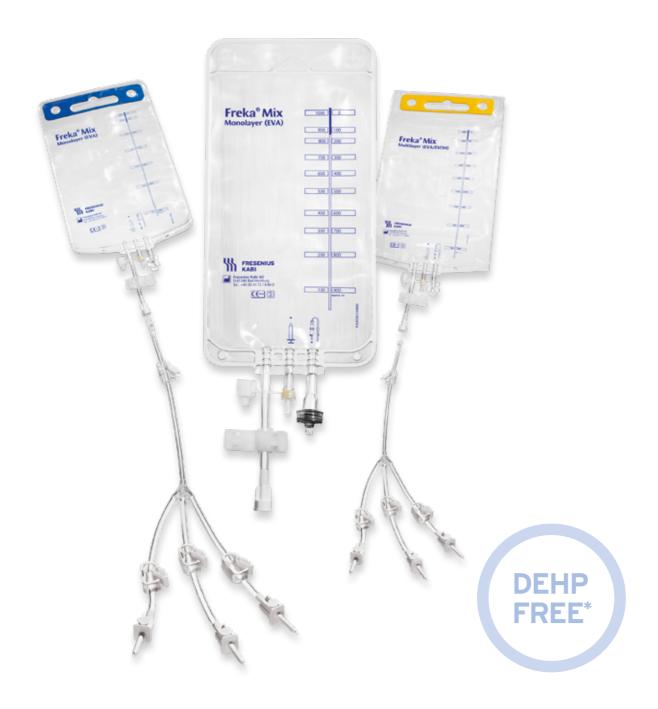

### **Compounding bags** and accessories

safe in handling and flexible in connections

#### Handle inlay

- For transport and hanging
- High stability<sup>1</sup>

#### Infusion port

- Hard plastics for spike insertion<sup>2</sup>
- Compatible with standard infusion lines<sup>2</sup>
- Infusion Port 'Closure'
- Infusion Port 'Twist Off'

#### Injection port

- Ergonomic adding of drugs<sup>2</sup>
- Compatible with standard syringes and needles<sup>2</sup>
- Additional closure cap

#### Bag foil

- EVA monolayer bags • EVA/EVOH multilayer bags for low
- permeability of gases<sup>3</sup> Transparent
- Marking injection and infusion port

#### Filling port

- Male Large Screw or Female Luer Lock connector to reduce filling times
- Non-reopening clamp to seal the port after filling
- Additional protective cap for hermetic sealing

#### Special Features Freka® Mix Bag

(EVA monolayer, EVA/EVOH multilayer bags) with pre-connected filling leads

#### Filling leads

- Central line equipped with a clamp for complete blocking
- Peripheral lines equipped with clamps for individual blocking